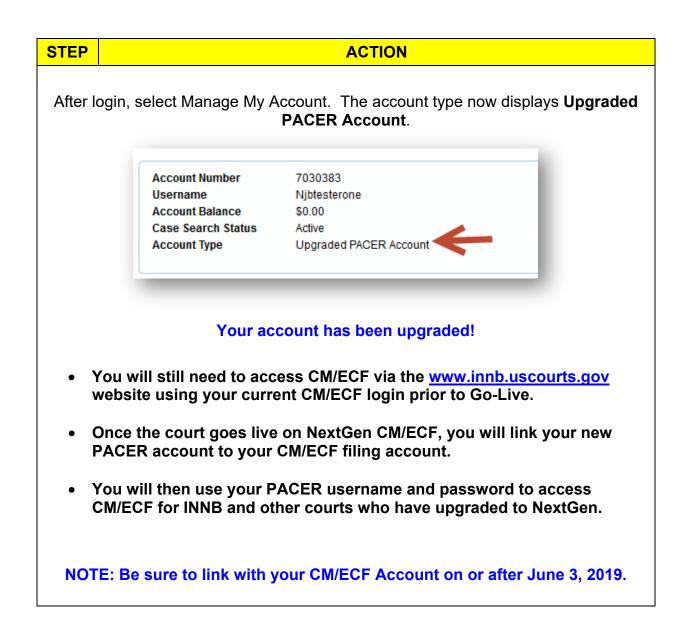

MERCIAL ACCOUNT ************************************                                                                                                                                                                                             |
| 6    | Create a User Name, Password (using the guidelines in the pop-up box), select and answer the security questions then click <b>NEXT</b> .                                                                                                                                   |
| 7    | Click <b>Upgrade Complete</b> button. Your account is upgraded.                                                                                                                                                                                                            |